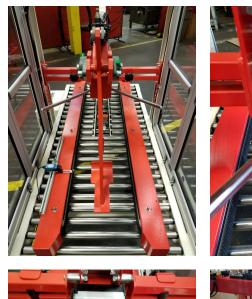

## STANDARD FEATURES

- Automatically Folds Top Flaps
- Side Drive Belts
- Locking Casters
- Top Squeezers
- Dual Mast
- Top & Bottom Tape Heads
- Extension Roller Tables
- Safety Switches on Side Guards