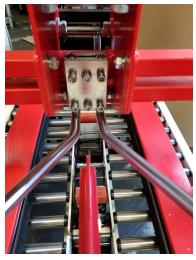

## STANDARD FEATURES

- Automatically Folds Top Flaps
- Side Drive Belts
- Locking Casters
- Top Squeezers
- Dual Mast
- Top & Bottom Tape Heads
- Extension Roller Tables
- Safety Switches on Side Guards